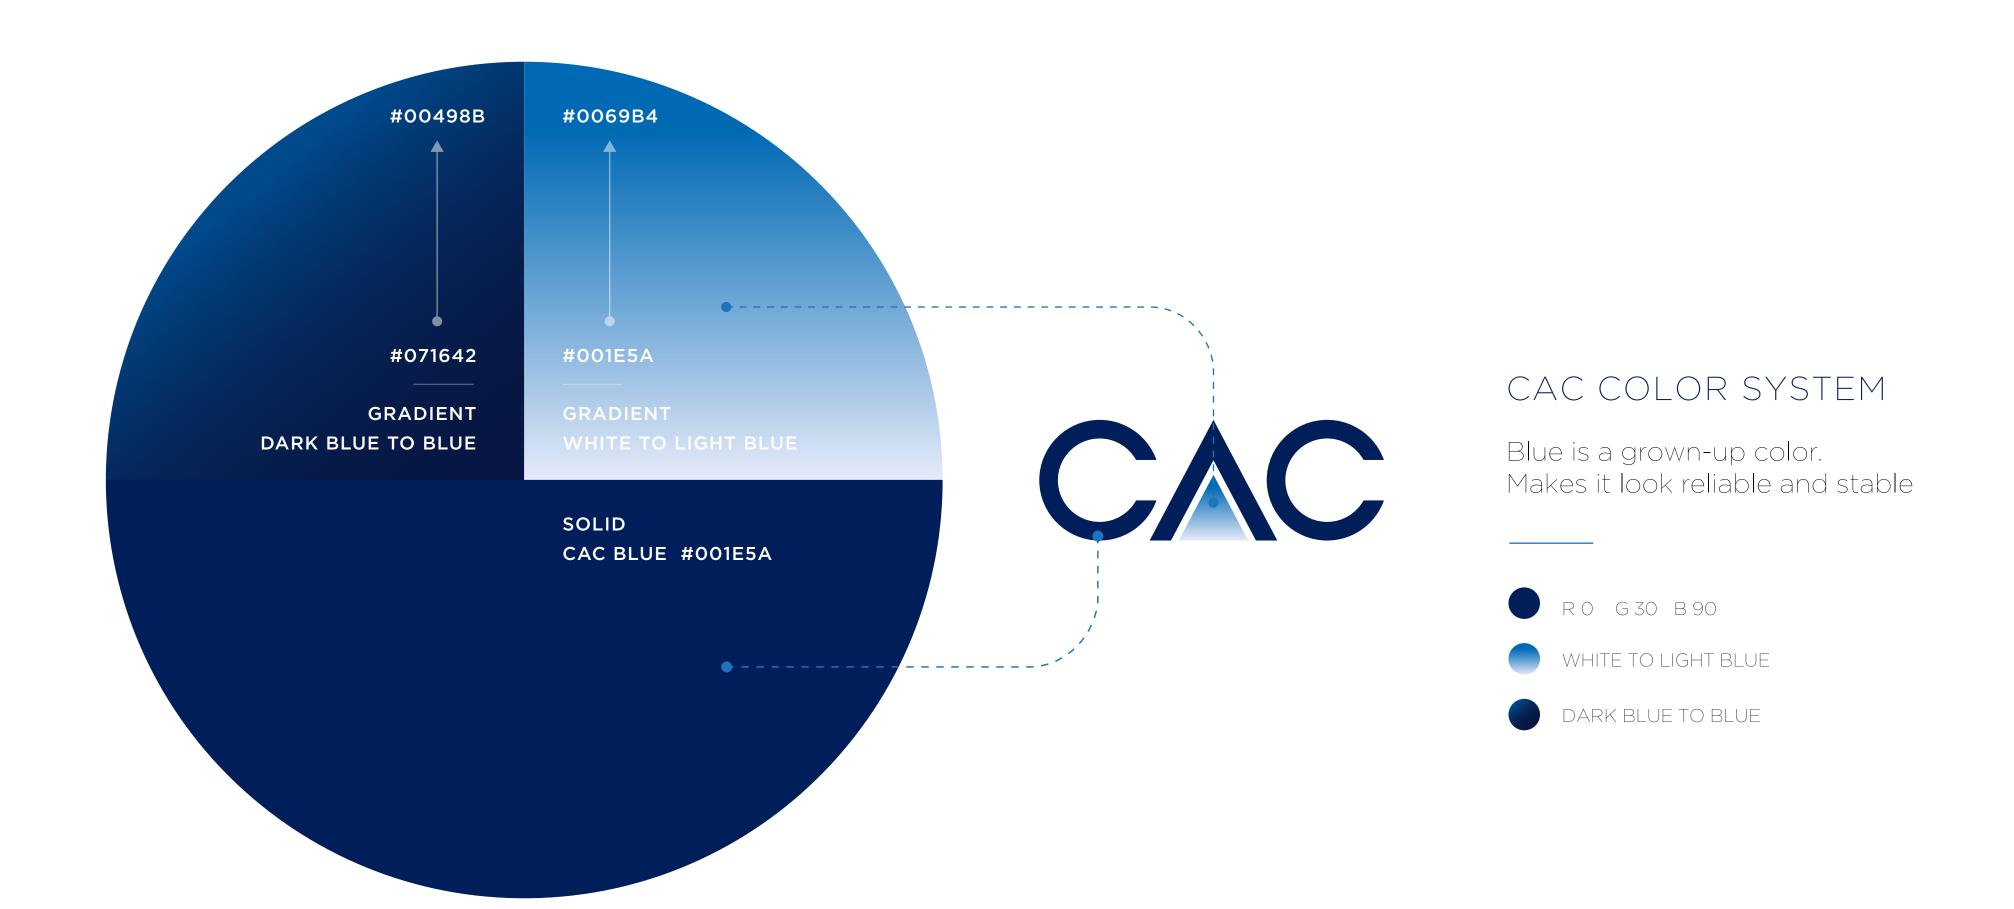

BRAND ASSETS CAC BADGES LOGO

CAC CERTIFIED

CAC CHANGE AGENT

BRAND ASSETS

CAC BADGES GUIDE

TEXT COLOR : BLUE CAC [ #1a1a1a ]