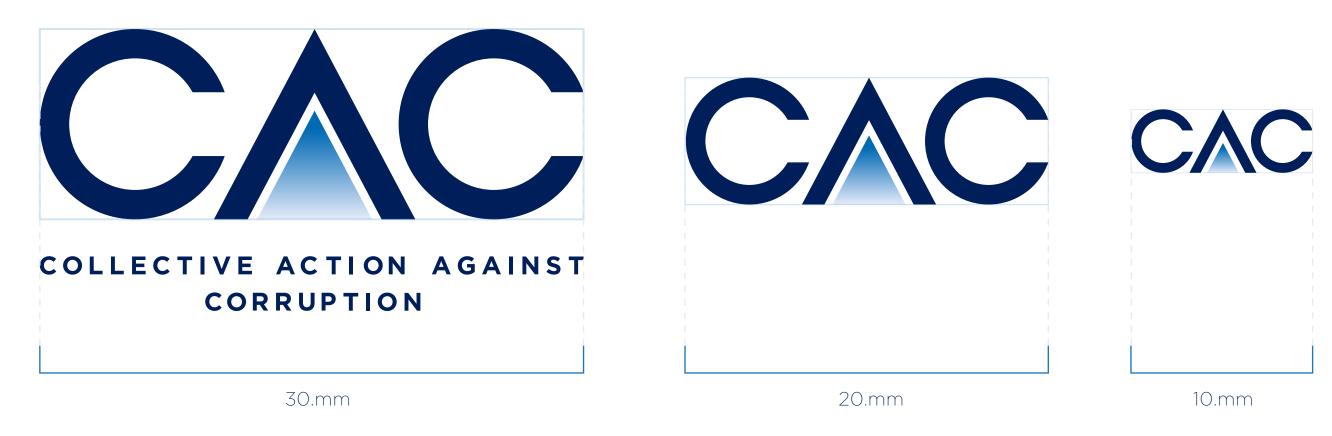

## MINIMUM SIZE FOR PRINTING

Use case of wanting to use the "CAC" logo that has a width of less than 30 mm. but should not use the "CAC" logo with a width of less than 10 mm.

BRAND ASSETS

CAC BRAND GUIDELINES