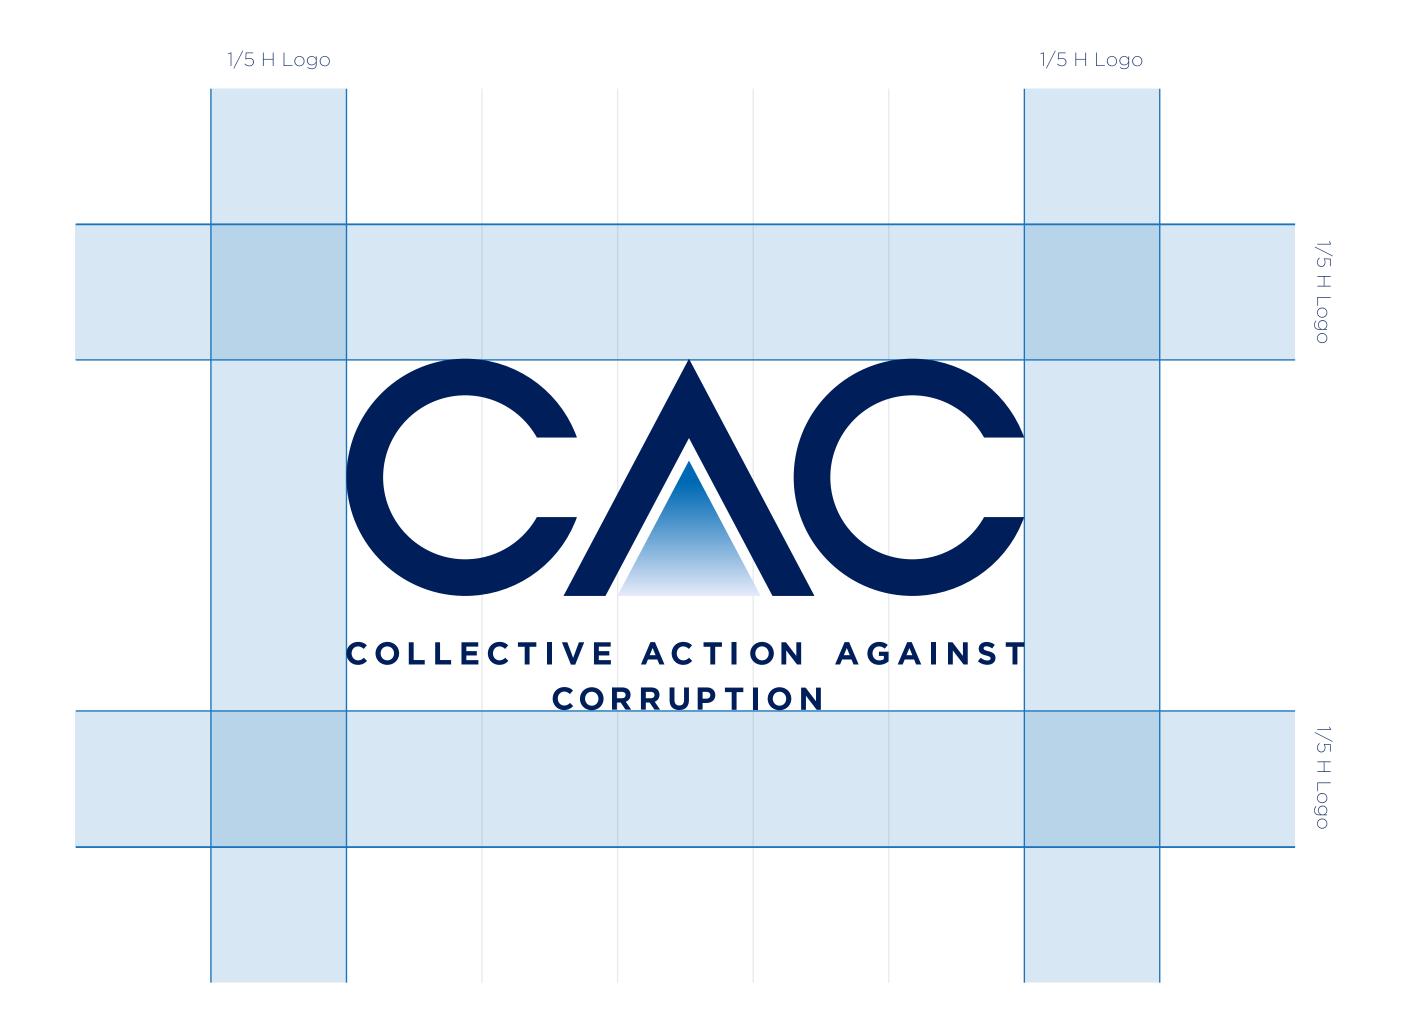

## CLEAR SPACE

To preserve the integrity of the "CAC" Logo, always maintain a minimum clear space around the logo. This clear space insulates our "CAC" Logo from distracting visual elements, such as other logos, copy, illustrations or photography.

CAC LOGO: TRANSPARENCY SPOTLIGHT

BRAND ASSETS CAC BRAND GUIDELINES