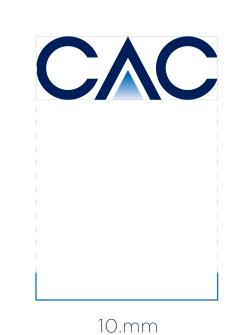

## MINIMUM SIZE FOR PRINTING

Use case of wanting to use the "CAC" logo that has a width of less than 30 mm. but should not use the "CAC" logo with a width of less than 10 mm.

BRAND ASSETS

CAC BRAND GUIDELINES